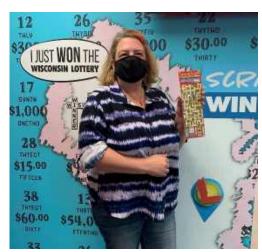

## Wind Lake Woman Wins \$500,000 from Scratch Ticket

A missed word spells a big win

MADISON. Wis. - Bobbi Mangan of Wind Lake. Wisconsin was excited for her \$25.000 scratch-off win. She counted the nine words on her crossword ticket and looked forward to receiving her winnings. What Bobbi missed was the tenth word on the \$30 Super Mega Star Crossword game—'END.' With 10 words, she actually had a top prize-winning ticket worth \$500,000.

Mangan, a loyal Lottery player, was thrilled with bigger than expected prize. "It pays to play," said Mangan "You can't win if you don't play."

GP 4 Petroleum LLC (7812 S Loomis Rd) in Wind Lake sold the winning ticket. Retailers who sell winning tickets over \$599 receive an incentive of 2 percent of the winning ticket amount up to \$100,000. GP will receive a \$10,000 incentive for selling the ticket.