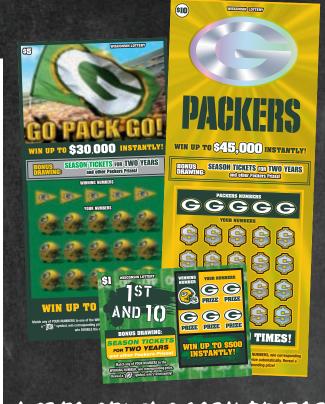

## 2020 LIMITED EDITION PACKERS SCRATCH TICKETS:

- Available at your local Wisconsin Lottery retailer.
- All <u>instant win</u> prizes in the scratch games are cash prizes.
- All non-winning Packers scratch tickets are eligible for the BONUS DRAWING.
- Learn more about the 2020 Packers scratch tickets and the Packers Bonus Drawing at wilottery.com.

2273 – \$10 PACKERS winning odds: \$10, 1:6; \$20, 1:30; \$30, 1:30; \$50, 1:8,000; \$60, 1:30; \$90, 1:64; \$150, 1:7,016; \$240, 1:76,000; \$900, 1:152,000; \$3,000, 1:152,000; \$45,000, 1:228,000. Prizes = 70.0% of sales.

**2272 – \$5 GO PACK GO!** winning odds: \$5, 1:7; \$10, 1:14; \$20, 1:50; \$50, 1:60; \$100, 1:283; \$500, 1:24,000; \$1,000, 1:320,000; \$30,000, 1:480,000. Prizes = 64.5% of sales.

**2271** – **\$1 1ST AND 10** winning odds: \$1, 1:8; \$2, 1:13; \$5, 1:86; \$10, 1:58; \$20, 1:300; \$100, 1:76,800; \$500, 1:240,000. Prizes = 59.0% of sales.