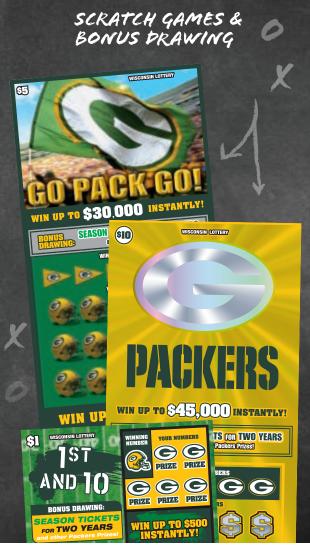

## 2020 LIMITED EDITION PACKERS SCRATCH TICKETS:

- Available at your local Wisconsin Lottery retailer.
- All <u>instant win</u> prizes in the scratch games are cash prizes.
- All non-winning Packers scratch tickets are eligible for the BONUS DRAWING.
- Learn more about the 2020 Packers scratch tickets and the Packers Bonus Drawing at wilottery.com.

2273 – \$10 PACKERS winning odds: \$10, 1:6; \$20, 1:30; \$30, 1:30; \$50, 1:8,000; \$60, 1:30; \$90, 1:64; \$150, 1:7,016; \$240, 1:76,000; \$900, 1:152,000; \$3,000, 1:152,000; \$45,000, 1:228,000. Prizes = 70.0% of sales.

**2272 – \$5 GO PACK GO!** winning odds: \$5, 1:7; \$10, 1:14; \$20, 1:50; \$50, 1:60; \$100, 1:283; \$500, 1:24,000; \$1,000, 1:320,000; \$30,000, 1:480,000. Prizes = 64.5% of sales.

**2271** – **\$1 1ST AND 10** winning odds: \$1, 1:8; \$2, 1:13; \$5, 1:86; \$10, 1:58; \$20, 1:300; \$100, 1:76,800; \$500, 1:240,000. Prizes = 59.0% of sales.