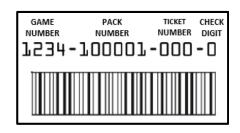

|            |
|           |             |                |             |                           |             |              |            |
|           |             |                |             |                           |             |              |            |
|           |             |                |             |                           |             |              |            |
|           |             |                |             |                           |             |              |            |



Lottery Hotline: 1-800-242-7782

Lottery Security Voice Mailbox: 1-608-267-6882

- Call the Lottery Hotline immediately to report lost or stolen tickets.
- Please make sure to **confirm** all orders upon delivery and **activate** each pack before beginning sales.