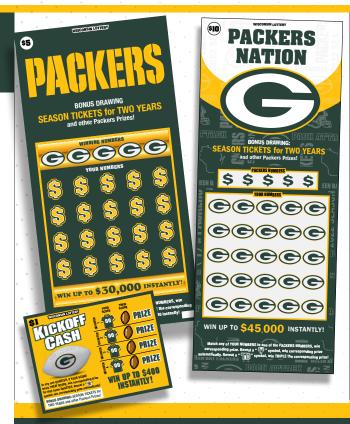

# 2022 LIMITED EDITION PACKERS SCRATCH TICKETS:

- Available at your local Wisconsin Lottery retailer.
- All <u>instant win</u> prizes in the scratch games are <u>cash</u> prizes.
- All non-winning Packers scratch tickets are eligible for the BONUS DRAWING.
- Learn more about the 2022 Packers scratch tickets and the Packers Bonus Drawing at wilottery.com.

**2473** – **\$10 PACKERS NATION** winning odds: \$10, 1:6; \$20, 1:30; \$30, 1:29; \$50, 1:12,000; \$60, 1:29; \$90, 1:71; \$150, 1:7,754; \$250, 1:100,800; \$900, 1:126,000; \$3,000, 1:168,000; \$45,000, 1:252,000. Prizes = 70.0% of sales.

**2472 – \$5 PACKERS** winning odds: \$5, 1:7; \$10, 1:22; \$15, 1:61; \$30, 1:34; \$60, 1:95; \$90, 1:728; \$300, 1:15,000; \$1,000, 1:32,000; \$30,000, 1:480,000. Prizes = 64.5% of sales

2471 – \$1 KICKOFF CASH winning odds: \$1, 1:8; \$2, 1:13; \$4, 1:37; \$6, 1:101; \$12, 1:300; \$24, 1:300; \$100, 1:12,632; \$400, 1:192,000. Prizes = 59.0% of sales. Odds and prize statements for each game are based on initial game prize structures and may vary over the life of the games. Odds of winning a Bonus Drawing Prize depend on number of entries received; average of 64,000 per year.