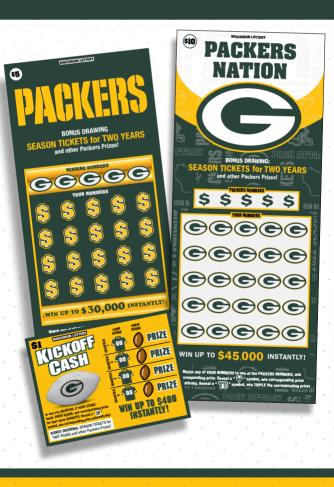

# 2022 LIMITED EDITION PACKERS SCRATCH TICKETS:

- Available at your local Wisconsin Lottery retailer.
- All <u>instant win</u> prizes in the scratch games are <u>cash</u> prizes.
- All non-winning Packers scratch tickets are eligible for the BONUS DRAWING.
- Learn more about the 2022 Packers scratch tickets and the Packers Bonus Drawing at wilottery.com.

**2473** – **\$10 PACKERS NATION** winning odds: \$10, 1:6; \$20, 1:30; \$30, 1:29; \$50, 1:12,000; \$60, 1:29; \$90, 1:71; \$150, 1:7,754; \$250, 1:100,800; \$900, 1:126,000; \$3,000, 1:168,000; \$45,000, 1:252,000. Prizes = 70.0% of sales.

**2472 – \$5 PACKERS** winning odds: \$5, 1:7; \$10, 1:22; \$15, 1:61; \$30, 1:34; \$60, 1:95; \$90, 1:728; \$300, 1:15,000; \$1,000, 1:32,000; \$30,000, 1:480,000. Prizes = 64.5% of sales

2471 – \$1 KICKOFF CASH winning odds: \$1, 1:8; \$2, 1:13; \$4, 1:37; \$6, 1:101; \$12, 1:300; \$24, 1:300; \$100, 1:12,632; \$400, 1:192,000. Prizes = 59.0% of sales. Odds and prize statements for each game are based on initial game prize structures and may vary over the life of the games. Odds of winning a Bonus Drawing Prize depend on number of entries received; average of 64,000 per year.