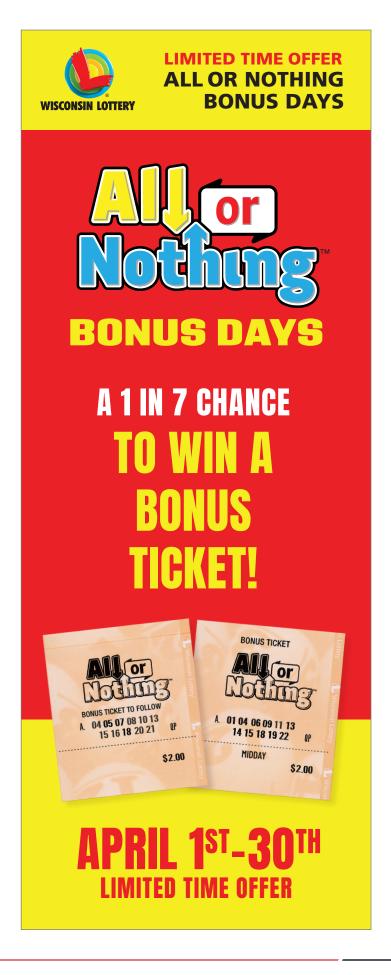

## DURING THE MONTH OF JUNE, ALL OR NOTHING™ OFFERS A CHANCE TO WIN A BONUS TICKET!

- When you purchase an ALL OR NOTHING ticket you have a 1 in 7 chance of winning a \$2 All or Nothing BONUS TICKET for the next MIDDAY drawing.
- There is **no additional cost** for this limited time offer. The price is still \$2 for each ALL OR NOTHING play.
- If you win a BONUS TICKET, you will hear a voice from the Lottery terminal announce "PLAYER GETS A BONUS TICKET." PLUS, there will be a "BONUS TICKET TO FOLLOW" message printed on your ALL OR NOTHING ticket.
- ALL OR NOTHING draws twice daily and has 8 ways to win!

This limited time offer is only available April 1-30, 2024. Odds of getting a \$2 All or Nothing Bonus Ticket, 1:7. Does not apply to advance plays. Winning odds: \$100,000\*, 1:352,716; \$500, 1:2,916; \$40, 1:117; \$4, 1:13. Odds based on one play for \$2. Prizes are approximately 55.3% of sales. If there are more than 20 winning plays for the top prize, \$2,000,000 is shared equally among all top prize-winning plays. Prizes up to \$599 may be claimed at a Wisconsin Lottery retailer. Prizes \$600 and over must be claimed at the Madison Validation office. claimed at the Madison Validation office. Tickets, transactions, and winners are subject to state law and Lottery regulations. Purchasers must be at least 18 years old. Prizes not claimed within 180 days after drawing are forfeited. For more details regarding features and procedures for All or Nothing, please visit wilottery.com. If you or someone you know has a gambling problem call, 800-GAMBLE-5 (800-426-2535) or text 850-888-HOPE. wilottery.com