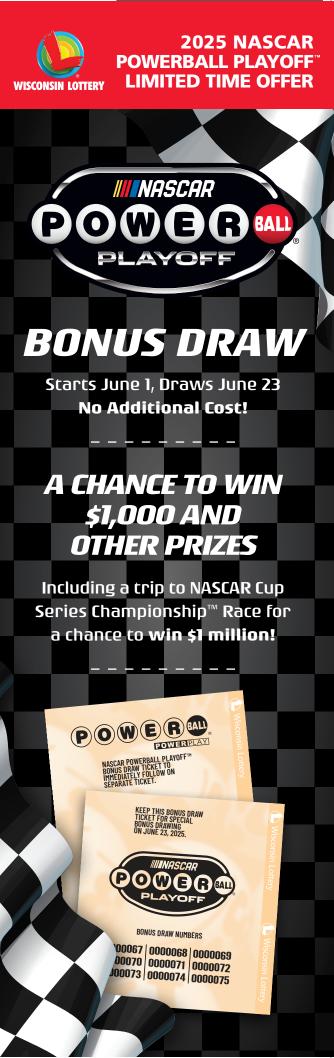

© 2025 Wisconsin Lottery

Starting June 1, 2025, every purchase of Powerball or Powerball with Power Play in Wisconsin includes a chance to win even more with the NASCAR POWERBALL PLAYOFF™ BONUS DRAW, at no additional cost! This LIMITED TIME, LIMITED QUANTITY offer will end June 21, 2025, or when 9,999,999 BONUS DRAW numbers have been generated, whichever comes first!

# HOW TO GET A NASCAR POWERBALL PLAYOFF™ BONUS DRAW TICKET

 Starting June 1, 2025, each Powerball or Powerball with Power Play play purchased in Wisconsin will receive one (1) unique seven-digit number for the NASCAR POWERBALL PLAYOFF™ BONUS DRAW at no additional cost.

## **HOW TO WIN**

- 30 winning numbers will be drawn in the Wisconsin Lottery's NASCAR POWERBALL PLAYOFF™ BONUS DRAW drawing, to be held on June 23, 2025.
- If a NASCAR POWERBALL PLAYOFF™ BONUS DRAW seven-digit number on your ticket exactly matches one of the 30 winning numbers drawn, in exact order, the ticket wins a \$1,000 prize!
- The \$1,000 prize includes the opportunity to be entered into a series of NASCAR POWERBALL PLAYOFF™ multi-jurisdictional drawings along with winners from other participating lotteries. (See below.)
- Odds of winning one of the 30 prizes of \$1,000 depend on number of BONUS DRAW numbers produced before June 22, 2025, which can be no greater than 9,999,999 numbers.
- Winning numbers can be found on the Wisconsin Lottery mobile app, website, and at Lottery retailers.
  Tickets can be redeemed after the drawing.
- Winning tickets must be redeemed by July 31, 2025, or the prize is forfeited. Prize claims will not be accepted after July 31, 2025.